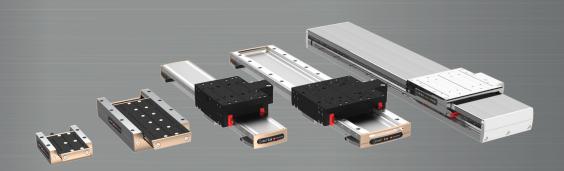

## **New color**

Our LINAX® Linear Motor Axes differentiate with a new color from their previous ones regarding precision & tolerances. Every model below will be delivered from now on with the black slider and the bronze-colored forehead cover:

Lxc 44F04, 44F08, 85F10, 135F10, 230F10 Lxc 80F40, 176F40, 272F40 Lxu 40F60, 80F60, 160F60, 240F60, 320F60 Lxs 160F60, 200F60, 320F60, 400F60, 520F60, 600F60, 800F60, 1000F60, 1200F60, 1600F60